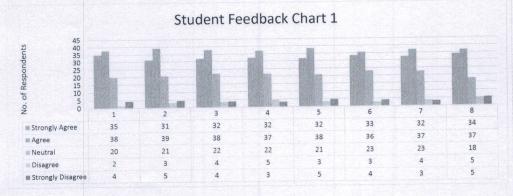

Name of Report: Analysis & Action taken on Student Feedback

Class / Semester: B. Tech CS I (2023-2027) SEM I

| Sr.No.  | Question                                                                                                | uestion        |              |         |          |                      |  |  |
|---------|---------------------------------------------------------------------------------------------------------|----------------|--------------|---------|----------|----------------------|--|--|
| 711.101 | I was informed about our expected                                                                       | Strongly Agree | Agree        | Neutral | Disagree | Strongly<br>Disagree |  |  |
| 1       | competencies, course outcomes (CO), and programme outcomes(PO)*                                         | 35             | 38           | 20      | 2        | 4                    |  |  |
|         | The curriculum is relevant to and provides for                                                          | Strongly Agree | Agree        | Neutral | Disagree | Strongly<br>Disagree |  |  |
| 2       | flexibility to meet my learning needs                                                                   | 31             | 39           | 21      | 3        | 5                    |  |  |
|         | Adequate co-curricular learning opportunities                                                           | Strongly Agree | Agree        | Neutral | Disagree | Strongly<br>Disagree |  |  |
| 3       | are provided to me to support the curricular learning 32 38 22 4                                        | 4              |              |         |          |                      |  |  |
|         | The course is relevant to the industry requirements.  Strongly Agree Agree Neutral Disagree  32 37 22 5 | Strongly Agree | Agree        | Neutral | Disagree | Strongly<br>Disagree |  |  |
| 4       |                                                                                                         | 3              |              |         |          |                      |  |  |
|         | The number of hours allocated to the course are adequate.                                               | Strongly Agree | Agree        | Neutral | Disagree | Strongly<br>Disagree |  |  |
| 5       |                                                                                                         | 32             | 38           | 21      | 3        | 5                    |  |  |
|         | The faculty used the different pedagogies such                                                          | Strongly Agree | Agree        | Neutral | Disagree | Strongly<br>Disagree |  |  |
| 6       | as Case studies, Roleplay, Industry visit, presentations etc.                                           | 33             | 36           | 23      | 3        | 4                    |  |  |
|         | My performance in internal evaluation was                                                               | Strongly Agree | Agree        | Neutral | Disagree | Strongly<br>Disagree |  |  |
| 7       | discussed with me.                                                                                      | 32             | 37           | 23      | 4        | 3                    |  |  |
| 0       | Describe faculty topology the gourse                                                                    | Excellent      | Very<br>good | Good    | Average  | Needs<br>improvement |  |  |
| . 8     | Rate the faculty teaching the course.                                                                   | 34             | 37           | 18      | 5        | 5                    |  |  |

|        | Five Star Question Type                                                                                      |                   |       |         |          |                      |
|--------|--------------------------------------------------------------------------------------------------------------|-------------------|-------|---------|----------|----------------------|
| Sr.No. | Question                                                                                                     | Strongly<br>Agree | Agree | Neutral | Disagree | Strongly<br>Disagree |
| 1      | I was informed about our expected competencies, course outcomes (CO), and programme outcomes(PO)*            | 35                | 38    | 20      | 2        | 4                    |
| 2      | The curriculum is relevant to and provides for flexibility to meet my learning needs                         | 31                | 39    | 21      | 3        | 5                    |
| 3      | Adequate co-curricular learning opportunities are provided to me to support the curricular learning          | 32                | 38    | 22      | 4        | 4                    |
| 4      | The course is relevant to the industry requirements.                                                         | 32                | 37    | 22      | 5        | 3                    |
| 5      | The number of hours allocated to the course are adequate.                                                    | 32                | 38    | 21      | 3        | 5                    |
| 6      | The faculty used the different pedagogies such as Case studies, Roleplay, Industry visit, presentations etc. | 33                | 36    | 23      | 3        | 4                    |
| 7      | My performance in internal evaluation was discussed with me.                                                 | 32                | 37    | 23      | 4        | 3                    |
| 8      | Rate the faculty teaching the course.                                                                        | 34                | 37    | 18      | 5        | 5                    |